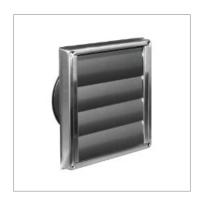

## FLUING & DUCTING ACCESSORIES FOR MAYTAG COMMERCIAL DRYERS

100mm THROUGH WALL KIT (STAINLESS STEEL)

Part Number: DVS1SS

GRAVITY VENT - MARINE GRADE STAINLESS STEEL 100mm

Part Number: GVSS100

RIGID GALV DUCTING 100mm x 1200mm