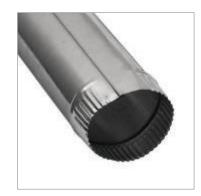

## FLUING & DUCTING ACCESSORIES FOR MAYTAG COMMERCIAL DRYERS

100mm THROUGH WALL KIT (STAINLESS STEEL)

Part Number: DVS1SS

GRAVITY VENT - MARINE GRADE STAINLESS STEEL 100mm

Part Number: GVSS100

RIGID GALV DUCTING 100mm x 1200mm