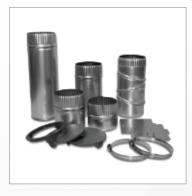

## FLUING & DUCTING ACCESSORIES FOR MAYTAG COMMERCIAL DRYERS

100mm THROUGH WALL KIT (STAINLESS STEEL)

Part Number: DVS1SS

GRAVITY VENT - MARINE GRADE STAINLESS STEEL 100mm

Part Number: GVSS100

RIGID GALV DUCTING 100mm x 1200mm

Part Number: PPS04430

DRAFT BLOCKER 100mm

Part Number: DBV100

ADJUSTABLE ELBOW 0-90 DEGREES - 100mm

Part Number: ELB049030

INTERNAL SIDE FLU KIT - TO CHANGE DRYER VENTING

Part Number: W10470674

INDOOR LINT FILTER TRAP\*

Part Number: LTF

FLEXIBLE DUCTING\*
100mm x 2.4m

Part Number: AO48MX/9

DRYER VENT CLEANING BRUSH

Part Number: DVBRUSH8

\*Not recommend for commercial use. Can only be used on Electric Dryers. Additional specialised fluing parts can be organised through our spare parts department.