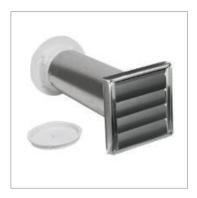

## FLUING & DUCTING ACCESSORIES FOR MAYTAG COMMERCIAL DRYERS

100mm THROUGH WALL KIT (STAINLESS STEEL)

Part Number: DVS1SS

GRAVITY VENT - MARINE GRADE STAINLESS STEEL 100mm

Part Number: GVSS100

RIGID GALV DUCTING 100mm x 1200mm