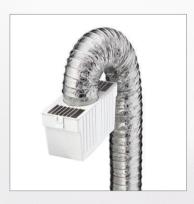

Part Number: LTF

FLEXIBLE DUCTING\*
100mm x 2.4m

Part Number: AO48MX/9

DRYER VENT CLEANING BRUSH

Part Number: DVBRUSH8

\*Not recommend for commercial use. Can only be used on Electric Dryers. Additional specialised fluing parts can be organised through our spare parts department.