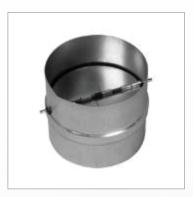

Part Number: PPS04430

DRAFT BLOCKER 100mm

Part Number: DBV100

ADJUSTABLE ELBOW 0-90 DEGREES - 100mm

Part Number: ELB049030

INTERNAL SIDE FLU KIT - TO CHANGE DRYER VENTING

Part Number: W10470674

INDOOR LINT FILTER TRAP\*