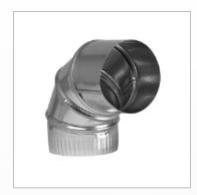

Part Number: PPS04430

DRAFT BLOCKER 100mm

Part Number: DBV100

ADJUSTABLE ELBOW 0-90 DEGREES - 100mm

Part Number: ELB049030

INTERNAL SIDE FLU KIT - TO CHANGE DRYER VENTING

Part Number: W10470674

INDOOR LINT FILTER TRAP\*