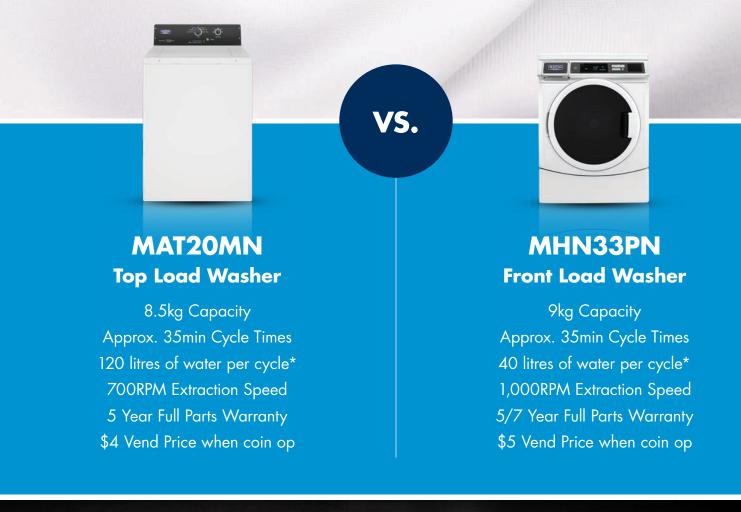

## WHAT'S THE DIFFERENCE?

Maytag's Commercial Top and Front Load Washers are both built tough and designed to outlast the competition, but that is where the similarities end.

Maytag's Commercial Top Load Washer has a centre Agi-Peller for you to load your linens around, sweeping the linens across the Agi-peller for washboard like cleaning. Where else Maytag's Commercial Front Load washer use less water, utilising gravity to clean your linen's, the inner drum spinning back and forth to pick the linens In and out of the water to provide a scrubbing like cleaning action.

0

Maytag's Commercial Front Load Washers have super short cycle times, use less water & power, clean better than top load washers and will also have your linens coming out dryer due to a higher extraction speed, saving you time in the dryer or on the line.