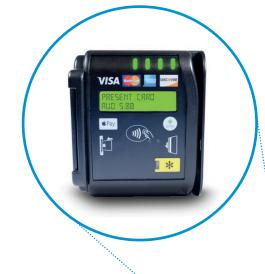

# **CREDIT/DEBIT CARD READERS**

#### **SAVE TIME & MONEY**

- Prevent vandalism and damage to machines from coin thieves
- Never waste time collecting and counting coins again
- Don't lose customers because they don't carry coins use payment methods your customers readily have on hand
- Card payments usually equal higher spend and greater profit
- Flexible pricing lets you charge any dollar/cents amount

# **DURABLE DESIGN**

- Water and chemical proof
- Suitable for indoor and outdoor use
- Fully compliant with all Australian banking, payment and security regulations – full PCI and EMV Level 1 certified solution

#### **ALL MAJOR PAYMENT TYPES**

- All major payment types accepted credit/debit cards, MasterCard, Visa, Apple Pay, Android Pay or any other NFC (Contactless) options
- Customers can swipe, insert or tap their payment

### **EASY SETUP**

- Our washers and dryers are pre-fitted with everything needed, including reader, modem with its own sim card and mini aerial
- No extra power, WiFi, phone lines or antennas are needed everything is built into the machine
- Bolt-on kits are available for simple retrofit on older machines

# **ONLINE REPORTING**

- Full accountability with online income reports in real-time
- View transaction reports securely online
- Income and settlement reporting, cycle information and more

MHN33PD (pictured)